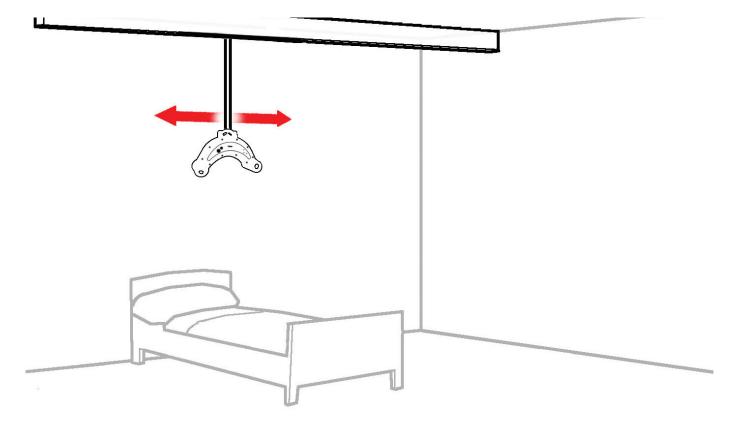

## SugarGlider Nomad Portable Ceiling Hoist

The Nomad is a flexible and user friendly ceiling hoist. It is intuitive and easy to operate. The integrated handles make it truly portable. The curved shape is designed to afford user's head ample space while the integrated 4-point yoke gives ultimate safety, comfort and dignity during the lift and transfer. The user will feel, safe and stable without being squeezed.

The combination with a compatible sling ensures that the user will achieve a correct and comfortable sitting position. If rail installations through door openings are not possible, the Nomad can climb from room to room, i.e. from one rail system to another. It has an emergency lowering and an emergency stop, as well as a soft stop-start function to prevent abrupt movements.