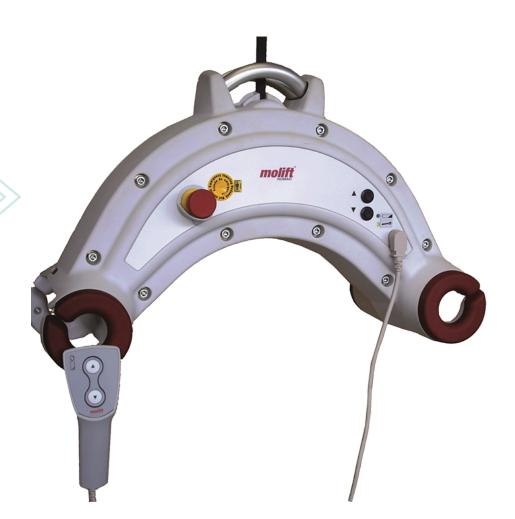

## SugarGlider Nomad Portable Ceiling Hoist

The Nomad is a flexible and user friendly ceiling hoist. It is intuitive and easy to operate. The integrated handles make it truly portable. The curved shape is designed to afford user's head ample space while the integrated 4-point yoke gives ultimate safety, comfort and dignity during the lift and transfer. The user will feel, safe and stable without being squeezed.

The combination with a compatible sling ensures that the user will achieve a correct and comfortable sitting position. If rail installations through door openings are not possible, the Nomad can climb from room to room, i.e. from one rail system to another. It has an emergency lowering and an emergency stop, as well as a soft stop-start function to prevent abrupt movements.

#### **Product Benefits:**

- Lift speed 35 mm/s with soft start/stop function
- High battery performance (70+ lifts per charge)
- Easy overnight charge system
- Built in electronic lift counter
- Splash proof casing
- Lifting Height 2m
- Safe Working Load od 230kg